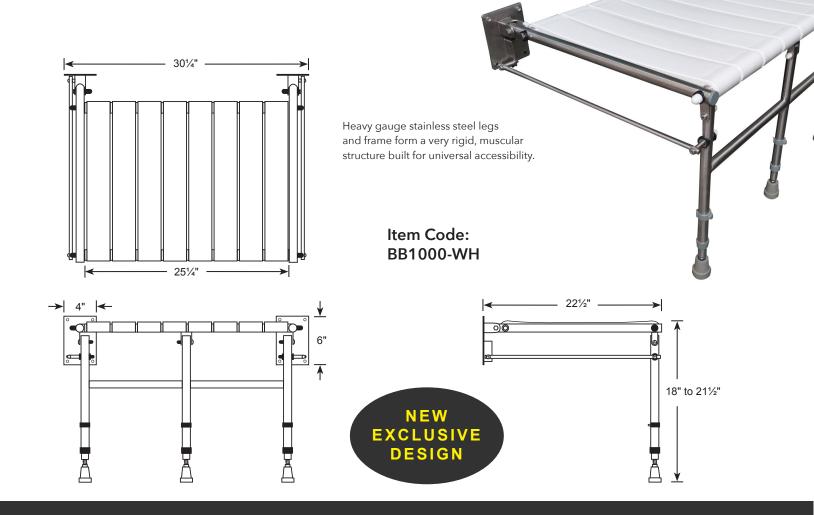

- rated to support up to 1,000 lbs. (for a seated occupant)
- · generously sized seat increases comfort, balance, and security
- MaxBench folds against the wall to save space and improve access
- adjust legs in 1" increments to mount bench at a comfortable height
- legs automatically swing into position when bench is raised or lowered
- protective feet offer fine-tune adjustment to compensate for slope of floor
- rugged, smooth polypropylene benchtop slats enable movement with less effort
- all surfaces are quick to clean and maintain (use a mild detergent and a sponge; flush after cleaning)
- fasteners not included (use 1/4" dia. fasteners; stainless steel recommended in wet area installations)
- in seating position, legs must be vertical (plumb), and bench must be level (to maintain 90° orientation between bench frame and legs)
- contact ARC today ... 1-877-319-6521 or info@arcfirst.net