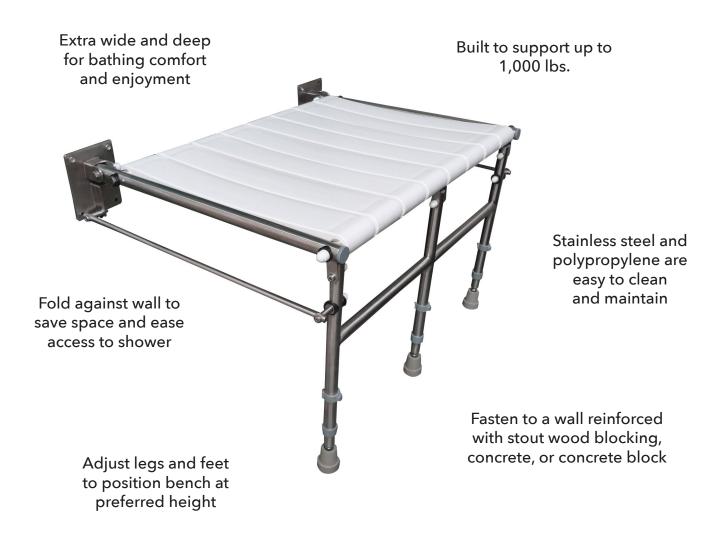

## MAXBENCH

A sturdy, robustly constructed fold-up shower seat that provides greater security and comfort.

## **CURDIESS** THE NEW NORMAL

MaxBench is ARC's latest innovation for improving bathing style, comfort, and accessibility for everyone. Shower with confidence sitting on this durable, trustworthy bench that eases daily hygiene tasks and helps make bathing more relaxing and enjoyable.

- rated to support up to 1,000 lbs. (for a seated occupant)
- · generously sized seat increases comfort, balance, and security
- MaxBench folds against the wall to save space and improve access
- adjust legs in 1" increments to mount bench at a comfortable height
- legs automatically swing into position when bench is raised or lowered
- protective feet offer fine-tune adjustment to compensate for slope of floor
- rugged, smooth polypropylene benchtop slats enable movement with less effort
- all surfaces are quick to clean and maintain (use a mild detergent and a sponge; flush after cleaning)
- fasteners not included (use 1/4" dia. fasteners; stainless steel recommended in wet area installations)
- in seating position, legs must be vertical (plumb), and bench must be level (to maintain 90° orientation between bench frame and legs)
- contact ARC today ... 1-877-319-6521 or info@arcfirst.net